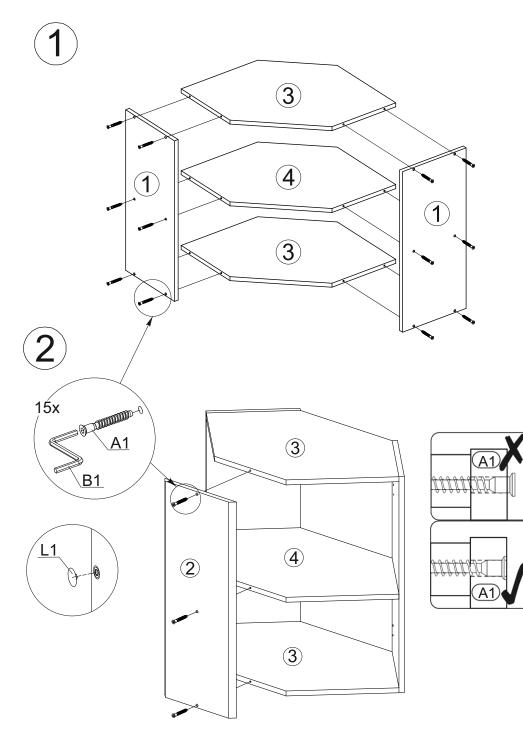

# **Universal kitchen enclosure**

Кухонный модуль Полка угловая ПУ 600/2 Размеры с фасадом (В×Ш×Г) 700х600х600

Kitchen module Corner shelf CS 600/2 Dimensions with facade (H×W×D) 700x600x600

1x

\* Ручка входит в упаковку фасада и зависит от модели кухни

The handle is included in the packaging of the facade and depends on the model of the kitchen

| Деталь/Detail |                                                    | ПУ 600/2 CS 600/2 |          |           |
|---------------|----------------------------------------------------|-------------------|----------|-----------|
|               |                                                    | Размер            | Кол-во   | Материал  |
|               |                                                    | Size              | Quantity | Material  |
| 1             | Боковина/Sidewall                                  | 700x280           | 2        | ЛДСП/LCB  |
| 2             | Задняя стенка скос                                 | 700x280           | 1        | ЛДСП/LCB  |
|               | Rear wall bevel                                    |                   |          |           |
| 3             | Вязка трапеция Верх/Низ                            | 584x584           | 2        | ЛДСП/LCB  |
|               | Binding Trapezoid Top/Bottom                       |                   |          |           |
| 4             | Вязка трапеция Средняя<br>Binding transport Madium | 584x584           | 1        | ЛДСП/LCB  |
|               | Binding trapezoid Medium                           |                   |          |           |
| 5             | Задняя стенка/Rear wall                            | 695x420           | 2        | ЛДВП/LFB  |
| 6             | Фасад/Facede                                       | 698x429           | 1        | ЛМДФ/LFDF |