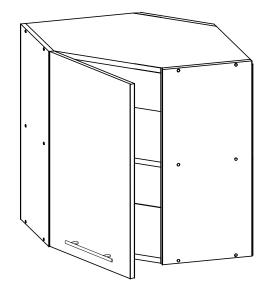

## Корпус кухни универсальный

# **Universal kitchen enclosure**

Кухонный модуль Полка угловая ПУ 600/2 Размеры с фасадом (В×Ш×Г) 700х600х600

Kitchen module Corner shelf CS 600/2 Dimensions with facade (H×W×D) 700x600x600

1x

\* Ручка входит в упаковку фасада и зависит от модели кухни

The handle is included in the packaging of the facade and depends on the model of the kitchen

| Деталь/Detail |                                                    | ПУ 600/2 CS 600/2 |          |           |
|---------------|----------------------------------------------------|-------------------|----------|-----------|
|               |                                                    | Размер            | Кол-во   | Материал  |
|               |                                                    | Size              | Quantity | Material  |
| 1             | Боковина/Sidewall                                  | 700x280           | 2        | ЛДСП/LCB  |
| 2             | Задняя стенка скос                                 | 700x280           | 1        | ЛДСП/LCB  |
|               | Rear wall bevel                                    |                   |          |           |
| 3             | Вязка трапеция Верх/Низ                            | 584x584           | 2        | ЛДСП/LCB  |
|               | Binding Trapezoid Top/Bottom                       |                   |          |           |
| 4             | Вязка трапеция Средняя<br>Binding transport Madium | 584x584           | 1        | ЛДСП/LCB  |
|               | Binding trapezoid Medium                           |                   |          |           |
| 5             | Задняя стенка/Rear wall                            | 695x420           | 2        | ЛДВП/LFB  |
| 6             | Фасад/Facede                                       | 698x429           | 1        | ЛМДФ/LFDF |