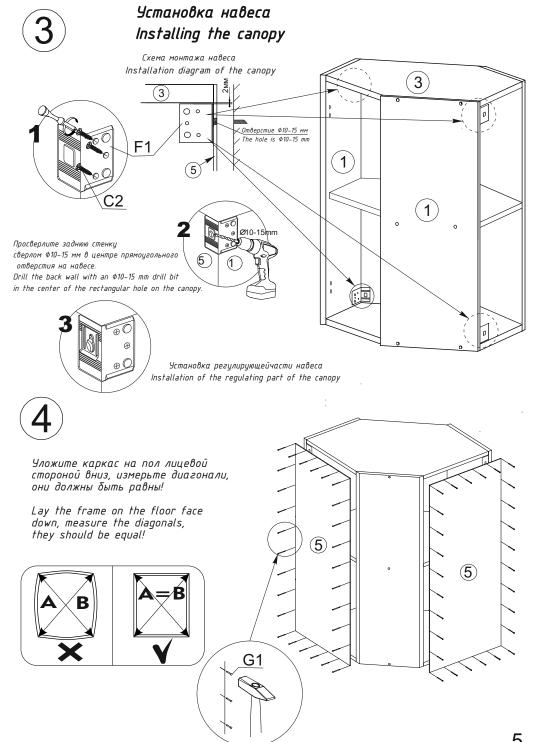

После сборки корпуса, прежде чем закрепить задние стенки из ЛДВП необходимо измерить диагонали короба и, в случае расхождения, следует их выровнять, для того, чтобы в дальнейшем не нарушить геометрию готового изделия.

After assembling the housing, before fixing the rear walls of the HDL, it is necessary to measure the diagonals of the box and, in case of a discrepancy, they should be aligned so as not to disturb the geometry of the finished product in the future.

### ВНИМАНИЕ!!!!

В комплект фурнитуры входит навес с заглушкой для крепления модуля к стене. Производитель не комплектует дюбелями и шурупами, F٢ так как материал стен различен. Обратитесь в специализированный магазин. The set of accessories includes a canopy with a plug for attaching the module to the wall.

The manufacturer does not complete with dowels and screws, since the material of the walls is different.

Contact a specialized store.