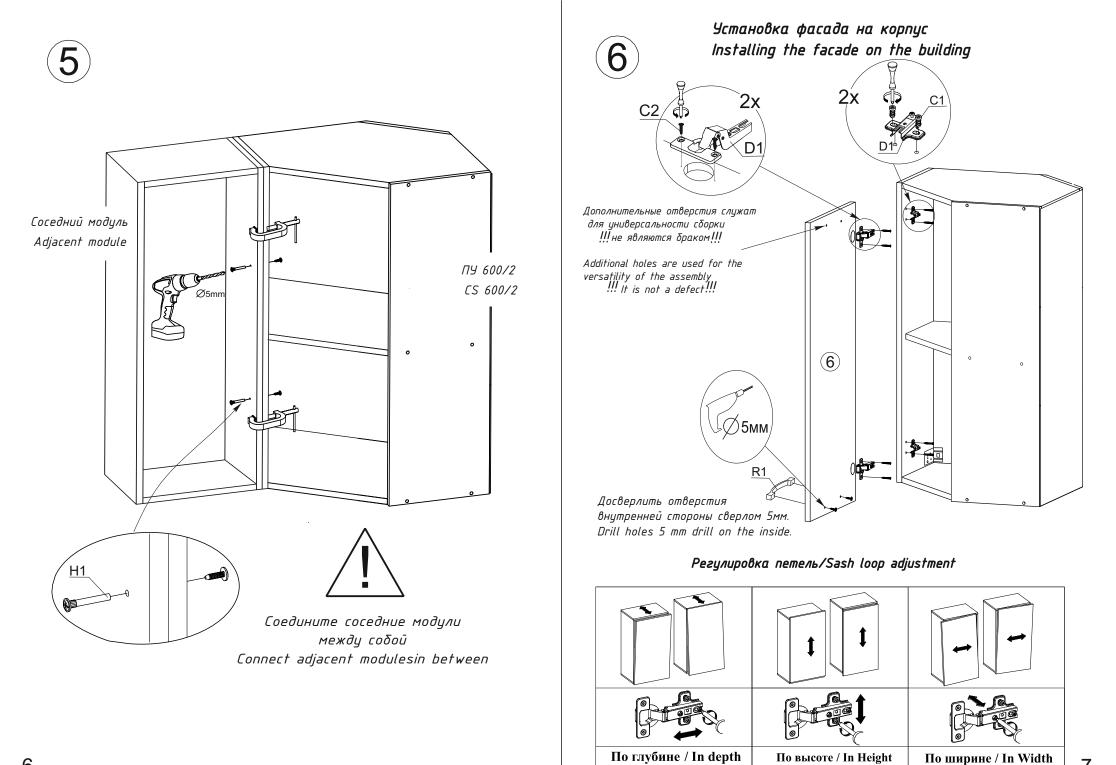

Для сборки элементов желательно воспользоваться помощью квалифицированных специалистов.

Работы проводите на жесткой ровной поверхности. Во избежание появления царапин, укройте ее мягким подстилочным материалом, в качестве которого можно использовать упаковку. Для работы вам понадобится евроключ (имеется в комплекте), крестовая отвертка, шуруповерт или дрель, молоток, сверло по дереву диаметром 5мм.

To assemble the elements, it is advisable to use the help of qualified specialists.

Work on a hard, level surface. To avoid scratches, cover it with a soft litter material, which can be used as packaging. To work, you will need a euro key (included), a Phillips screwdriver, screwdriver or drill, hammer, wood drill 5mm.