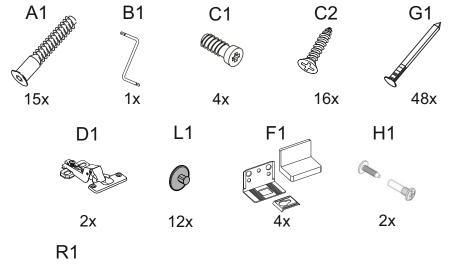

дметов мебели.

Основанием для получения гарантии является наличие оригинала кассового чека либо товарной накладной.

Благодарим вас за приобретение нашей продукции.

Изготовитель: ООО «МФ Система», г. Пенза, ул. Баумана 30, корпус 12 Литер А, офис 14. По вопросам гарантии обращаться: mf-sistema@mail.ru,(8412)99-78-75, 8(800)551-12-19, 440052,г.Пенза,а/я 169

### ИС Ма Е • Из) 163

#### Маркировочный ярлык

Корпус кухни универсальный ПУ 600/2 Изделие соответствует ГОСТ: 16371-2014 «Мебель. Общие технические условия» Срок службы : 5 лет Гарантийный срок: 24 месяца



## Корпус кухни универсальный

# **Universal kitchen enclosure**

Кухонный модуль Полка угловая ПУ 600/2 Размеры с фасадом (В×Ш×Г) 700х600х600

Kitchen module Corner shelf CS 600/2 Dimensions with facade (H×W×D) 700x600x600





1x

\* Ручка входит в упаковку фасада и зависит от модели кухни

The handle is included in the packaging of the facade and depends on the model of the kitchen

| Деталь/Detail |                                                    | ПУ 600/2 CS 600/2 |          |           |
|---------------|----------------------------------------------------|-------------------|----------|-----------|
|               |                                                    | Размер            | Кол-во   | Материал  |
|               |                                                    | Size              | Quantity | Material  |
| 1             | Боковина/Sidewall                                  | 700x280           | 2        | ЛДСП/LCB  |
| 2             | Задняя стенка скос