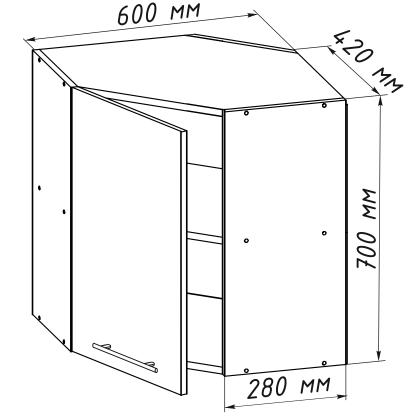

## Корпус кухни универсальный

# **Universal kitchen enclosure**

Кухонный модуль Полка угловая ПУ 600/2 Размеры с фасадом (В×Ш×Г) 700х600х600

Kitchen module Corner shelf CS 600/2 Dimensions with facade (H×W×D) 700x600x600

1x

\* Ручка входит в упаковку фасада и зависит от модели кухни

The handle is included in the packaging of the facade and depends on the model of the kitchen

| Деталь/Detail |                                                    | ПУ 600/2 CS 600/2 |          |           |
|---------------|----------------------------------------------------|-------------------|----------|-----------|
|               |                                                    | Размер            | Кол-во   | Материал  |
|               |                                                    | Size              | Quantity | Material  |
| 1             | Боковина/Sidewall                                  | 700x280           | 2        | ЛДСП/LCB  |
| 2             | Задняя стенка скос                                 | 700x280           | 1        | ЛДСП/LCB  |
|               | Rear wall bevel                                    |                   |          |           |
| 3             | Вязка трапеция Верх/Низ                            | 584x584           | 2        | ЛДСП/LCB  |
|               | Binding Trapezoid Top/Bottom                       |                   |          |           |
| 4             | Вязка трапеция Средняя<br>Binding transport Madium | 584x584           | 1        | ЛДСП/LCB  |
|               | Binding trapezoid Medium                           |                   |          |           |
| 5             | Задняя стенка/Rear wall                            | 695x420           | 2        | ЛДВП/LFB  |
| 6             | Фасад/Facede                                       | 698x429           | 1        | ЛМДФ/LFDF |